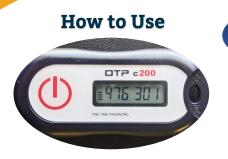

## **Acumen Key FOB**

- 1. Power on FOB at start of shift
- 2. Record FOB Token & start time
- 3. Complete shift
- 4. Power on FOB at end of shift
- 5. Record FOB Token & end time
- 6. Submit time via DCI Web Portal