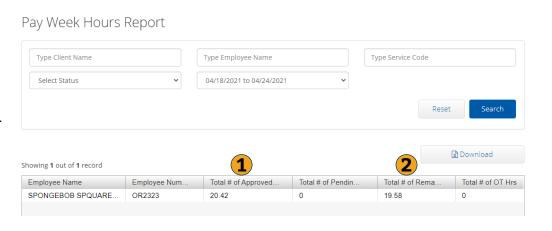

### **View Report Results**

#### **Once Results are Listed**

- No Download needed to view Report Results
- 1. Total # of Approved
  - Total Hours worked
- 2. Total # of Remaining
  - Based on 40 hrs

Pro Tip:

Some states allow for over 40 hours. Contact agent for more details.