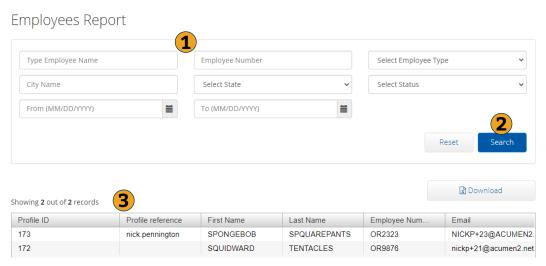

## **Profile Reports**

#### **First Select Profile**

- 1. Filters will narrow results
- 2. Click Search
- 3. View profile details

Pro Tip:

Searching without other filters will pull ALL profiles in DCI