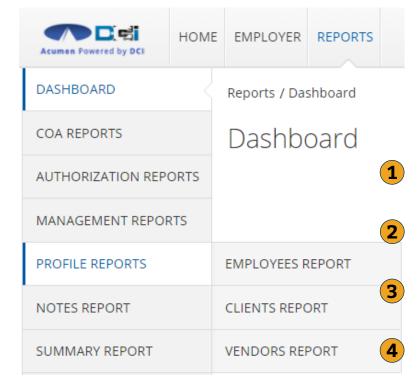

## **Profile Reports**

## **Profile Report Basics**

### **Hover over Profile Reports**

- 1. Employee Details
- 2. Client Details
- 3. Vendor Details