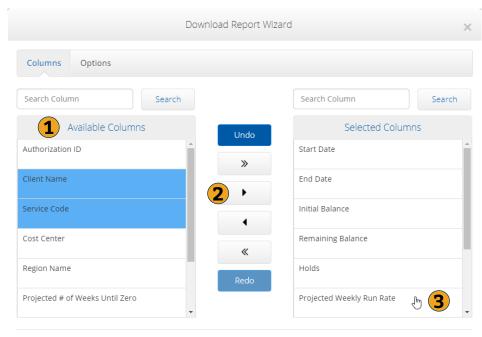

### **Download Report Wizard**

### Once Report Wizard is open

- 1. Select all desired columns
- 2. Click single arrow to add
- 3. Rearrange columns as needed
- 4. Select Next for more

#### **Recommended Columns**

- Client Name
- Service Code
- Start & End Date
- Initial Balance

- Remaining Balance
- Holds
- Projected/Current Rate
  - Weekly & Monthly

Next