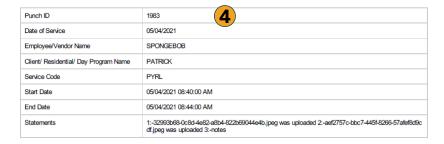

#### **Recommended Columns**

Punch ID

- Service Code
- Date of Service
- Start Date
- Employee Name
- End Date

Client Name

Statements

#### **Once Columns are Selected**

- 1. Select File Format
  - PDF is Recommended for Notes Reports
- 2. Save Report Preferences
- 3. Click Blue Download button
- 4. View, Save & Print Report

Punch Entry Notes and Canned Statement Report as of: 05/10/2021