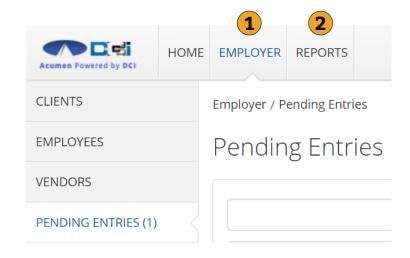

### **Once logged into ER Portal**

- 1. Must be on Employer Tab
- 2. Click on Reports Tab

#### Pro Tips:

If on Home Tab/Dashboard, Click Employer Tab to view Reports