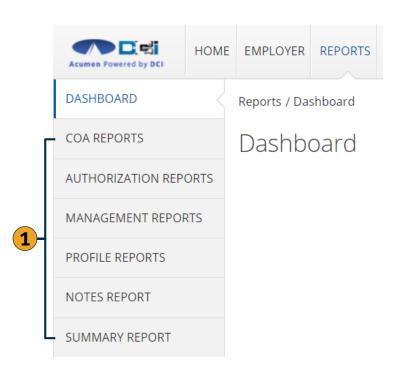

### **Reports Dashboard**

### **Once on Reports Dashboard**

- Use mouse to hover over each tab
- 2. Each section will offer reports for different topics & DCI data
- 3. Pull Reports often to learn more