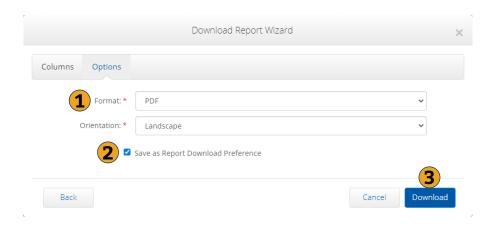

### **Download Run Rate Report**

#### **Once Columns are Selected**

- 1. Select File Format.
  - PDF/Landscape is Recommended
- 2. Save Report Preferences
- Click Blue Download button
- 4. View, Save & Print Report