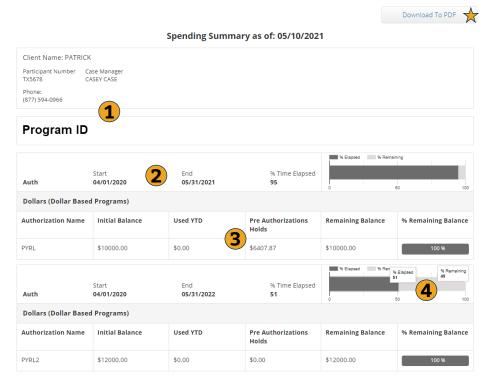

#### **Once Results are Listed**

- 1. Client/Program info
- 2. Budget Period
- 3. Budget Balances (\$\$)
- 4. Budget Time Remaining (%)

#### Pro Tip:

Scroll down for a list of punches.

★ Download to save for your records.