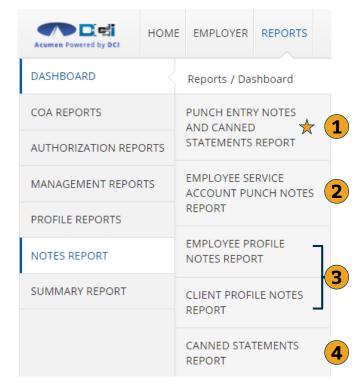

## **Notes Report**

### **Notes Report Basics**

### **Hover over Notes Report**

- 1. View Service Notes on Punches
- 2. Service Account Notes
  - Typically no results
- 3. View all Profile Notes
- 4. Canned Statements

**Pro Tips:** 

★ Report #1 is Most Valuable Notes Report

## **Punch Entry Notes Report**