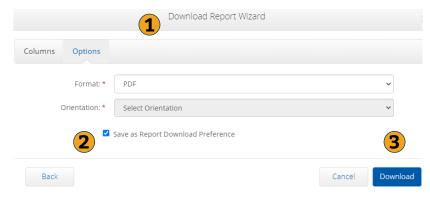

### **Download Notes Report**

#### **Once Columns are Selected**

- 1. Select File Format
  - PDF is Recommended for Notes Reports
- 2. Save Report Preferences
- 3. Click Blue Download button
- 4. View, Save & Print Report

Punch Entry Notes and Canned Statement Report as of: 05/10/2021