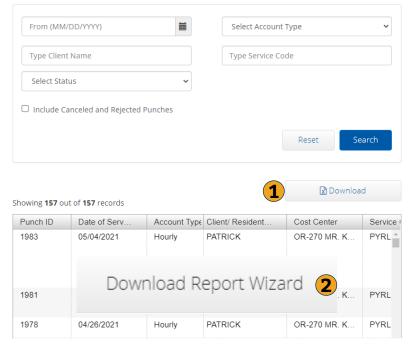

### **Download Report Results**

#### **Once Results are Listed**

- 1. Select Download button
- 2. Complete Download Wizard
  - Select Columns & Format
- 3. See Next Slide for details

Punch Entry Notes and Canned Statement Report