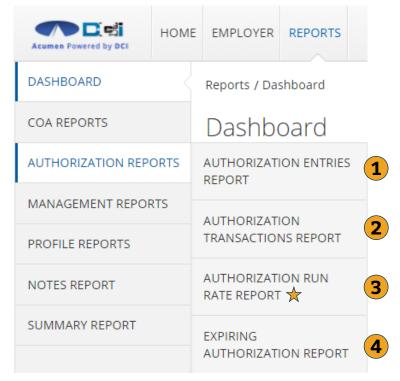

## **Authorization Reports**

## **Authorization Report Basics**

### **Hover over Authorization Reports**

- 1. Shows all Authorizations in DCI
- 2. List of all punches on Authorization
- Compares Projected Budget Use vs Actual Budget Use
- 4. Auths Ending in 30, 60, 90, or 120 days

#### Pro Tips:

★ Report #3 is Most Valuable Authorization Report

Auth Reports update in each Payroll Cycle

### **Authorization Run Rate Report**