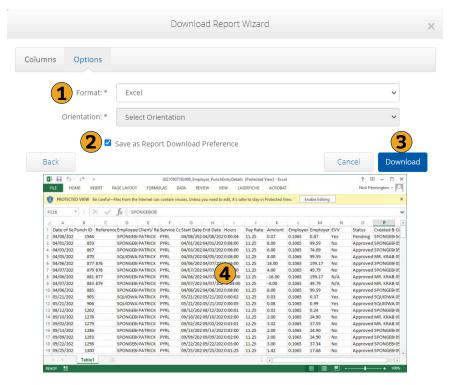

### **Download COA Report**

#### **Once Columns are Selected**

- 1. Select File Format
  - Excel is Recommended for COA Reports
- 2. Save Report Preferences
- 3. Click Blue Download button
- 4. View, Save & Print Report