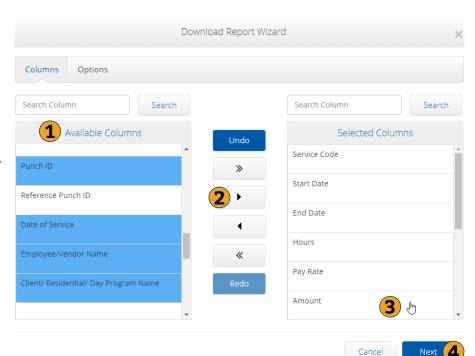

## **Download Report Wizard**

### Once Report Wizard is open

- 1. Select all desired columns
- 2. Click single arrow to add
- 3. Rearrange columns as needed
- 4. Select Next for more

#### **Recommended Columns**

- Punch ID
- Date of Service
- Employee Name
- · Client Name
- Service Code
- Start & End Date

- Hours
- Amount
- Pay Rate
- Employer Burden
- Status
- EVV