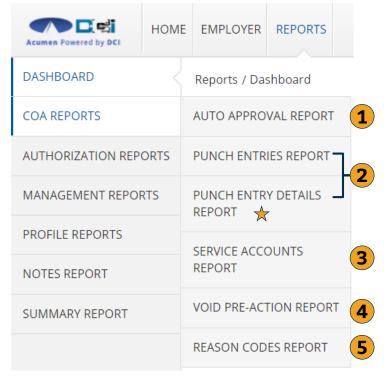

### **COA Reports Basics**

#### **Hover mouse over COA Reports**

- 1. Use to view Auto-Approval Results
- 2. List of punches in DCI
- 3. View full list of Service Accounts
- 4. Will show if punches can be voided
- 5. Will show list of Reason Codes used

#### Pro Tips:

★ Report #2 is the Most Popular COA Report

COA Reports update in Real-Time