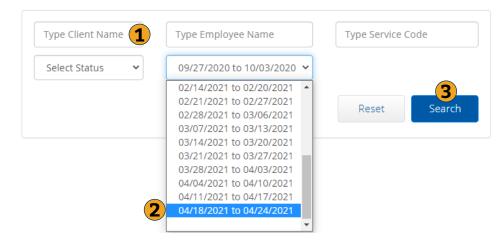

#### **Best Management Report**

- 1. Type Client Name
  - Type 3 letters > Select Name
- 2. Select Pay Week to view
  - Pay weeks are Sun Sat
- 3. Click Search

Pro Tip:

Searching without other filters will pull ALL weekly hours in DCI

★ Pay Week Hours Report