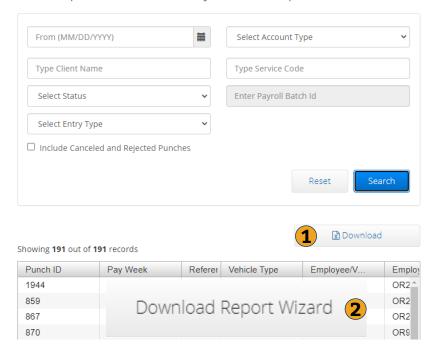

### **Download Report Results**

#### **Once Results are Listed**

- 1. Select Download button
- 2. Complete Download Wizard
  - Select Columns & Format
- 3. See Next Slide for details

CoA Reports - Punch Entry Details Report

## **Download Report Wizard**