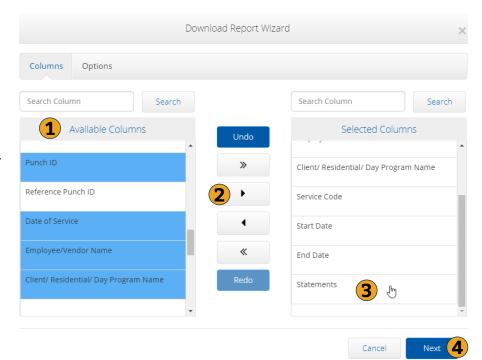

### **Download Report Wizard**

### Once Report Wizard is open

- 1. Select all desired columns
- 2. Click single arrow to add
- 3. Rearrange columns as needed
- 4. Select Next for more

#### **Recommended Columns**

Punch ID

- Service Code
- Date of Service
- Start Date
- Employee Name
- End Date

Client Name

Statements