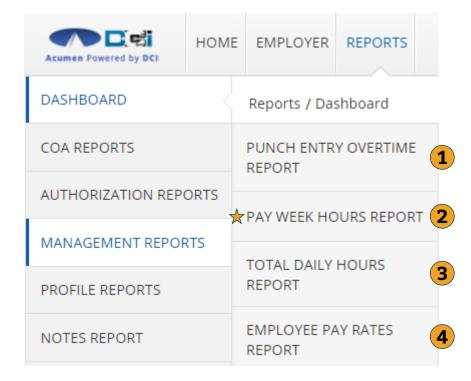

## **Management Report Basics**

### **Hover over Management Reports**

- 1. Lists Employees with OT
- 2. Shows Weekly hours worked
- 3. Shows Daily hours worked
- 4. View Employee Pay Rates

#### Pro Tips:

★Report #2 is Most Valuable Management Report.

Management Reports are updated in Real-Time.

## Pay Week Hours Report