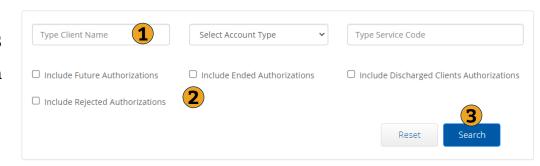

### **Authorization Run Rate Report**

### **Most Common Auth Report**

- 1. Type Client Name
  - Type 3 letters > Select Name
- 2. View other Authorizations
  - Not needed to view current Auth
- 3. Click Search

Pro Tip:

Searching without filters will pull ALL
Authorizations in DCI

★ Authorization Reports - Authorization Run Rate Report