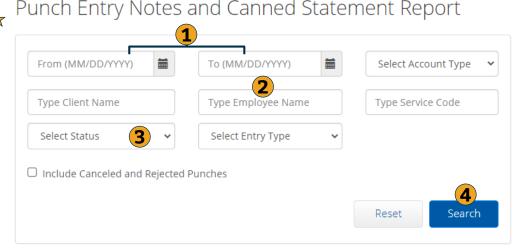

## **Punch Entry Notes Report**

#### **Most Common Notes Report**

- 1. Filter by Date Range
- 2. Filter by Employee
- 3. Filter by Punch Status
- 4. Click Search for report

Pro Tip:

Searching without filters will pull ALL punches in DCI