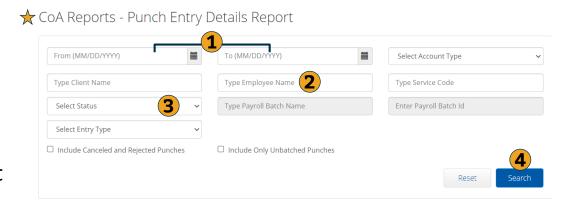

### **Punch Entry Details Report**

### **Most Common COA Report**

- 1. Filter by Date Range
- 2. Filter by Employee
- 3. Filter by Punch Status
- 4. Click Search for report

Pro Tip:

Searching without filters will pull ALL punches in DCI