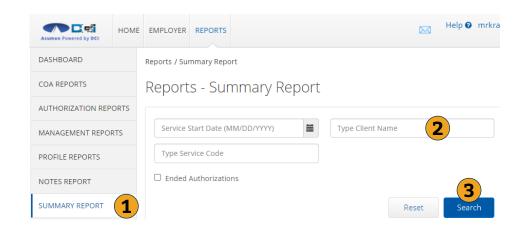

### **Only One Summary Report**

- Select Summary Report
- 2. Type Client Name
  - Type 3 letters > Select Name
- 3. Click Search

Pro Tips:

Search without filters to view all active Authorizations in DCL