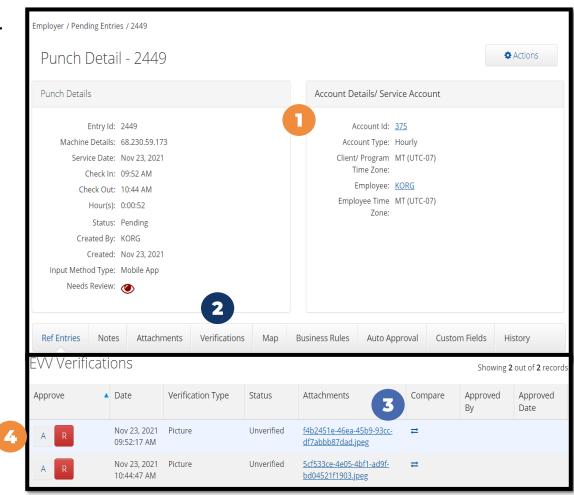

#### **Once Punch Detail page is open**

- 1. Scroll down to view all punch details
- 2. Select Verifications Tab to view EVV methods
- 3. Review EVV pictures
- 4. Approve picture when the Employer can verify client

#### **After opening Verifications Tab**

- 1. Select link to view EVV picture
- 2. Select arrows to compare EVV pic with Client profile pic
- 3. Once Client is verified, select "A" to approve EVV pic

Proprietary: For Acumen Use Only