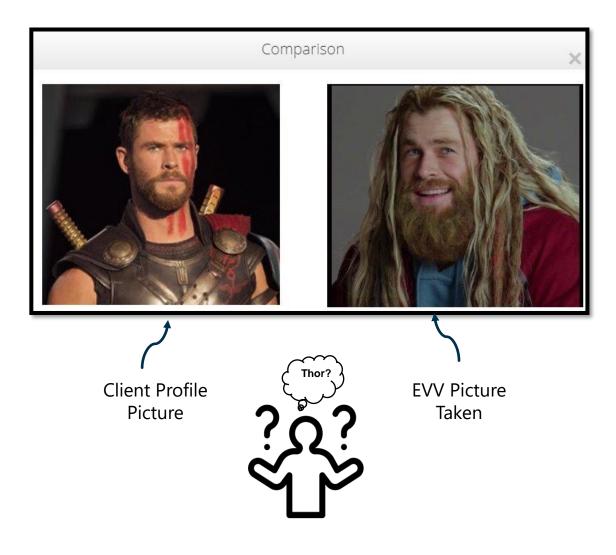

•Manual picture verification may be required if the picture taken at the time of Clock In/Out does not match with the picture on the Client profile.

•Employers will need to manually verify this picture prior to approval

•Manual verification takes place in the DCI Web Portal full site (computer/laptop)

•Once EVV picture is verified, the punch is ready for final approval

### What Happens in DCI

- 1. DCI attempts to match the EVV picture to the Client profile picture
- 2. If unsuccessful, the punch will be labeled as Unverified
- 3. This requires the Employer to login and verify the EVV picture is the client
- 4. The punch is unable to be approved without proper verification