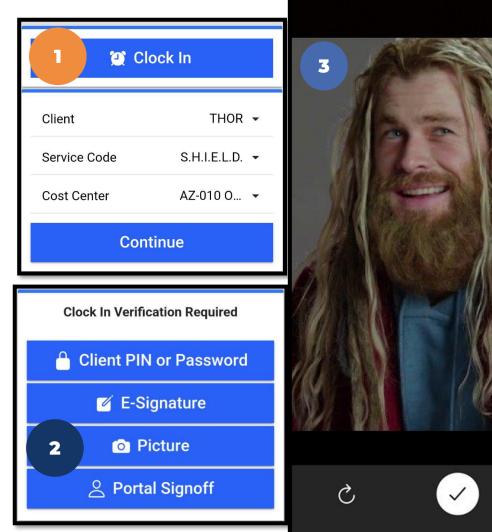

### **Verifying EVV Pictures**

×

- 1. Employees will Clock In/Out with the DCI Mobile App
- 2. Clock In/Out EVV Selection is Picture
- 3. Employee takes picture of client
- 4. System is unable to match this picture with the Client profile picture

### What Happens in DCI

- 1. DCI attempts to match the EVV picture to the Client profile picture
- 2. If unsuccessful, the punch will be labeled as Unverified
- 3. This requires the Employer to login and verify the EVV picture is the client
- 4. The punch is unable to be approved without proper verification