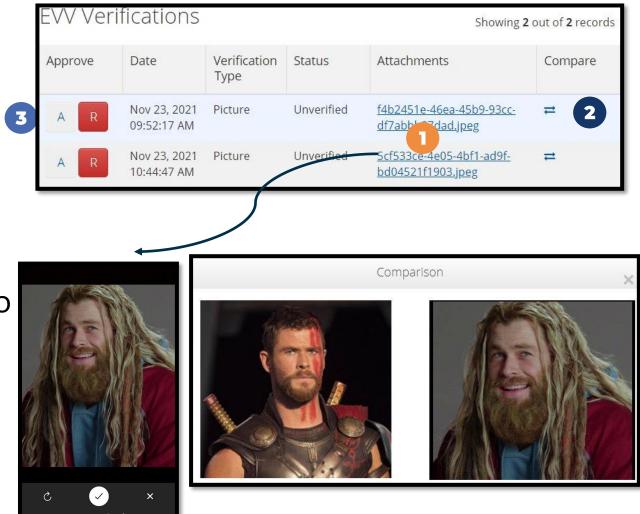

#### **After opening Verifications Tab**

- 1. Select link to view EVV picture
- 2. Select arrows to compare EVV pic with Client profile pic
- 3. Once Client is verified, select "A" to approve EVV pic

Proprietary: For Acumen Use Only

#### **Once Punch Detail page is open**

- 1. Scroll down to view all punch details
- 2. Select Verifications Tab to view EVV methods
- 3. Review EVV pictures
- 4. Approve picture when the Employer can verify client